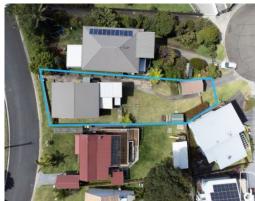

## INCREDIBLE opportunity in a superb walk-to-the-beach location

Offering a 487 sqm allotment (approx.), two street frontages, and a superb location within strolling distance of the beach, cafes, and the local school, this property presents an unmissable opportunity for astute developers and buyers seeking the perfect site for their dream home.