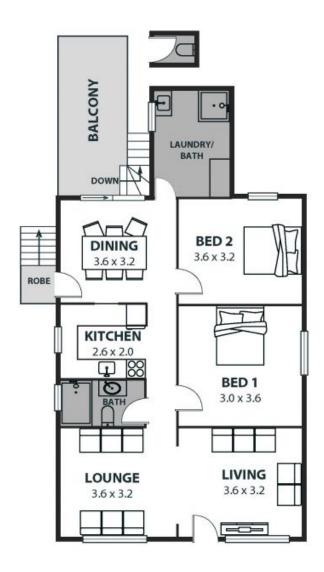

## INCREDIBLE opportunity in a superb walk-to-the-beach location

Offering a 487 sqm allotment (approx.), two street frontages, and a superb location within strolling distance of the beach, cafes, and the local school, this property presents an unmissable opportunity for astute developers and buyers seeking the perfect site for their dream home.