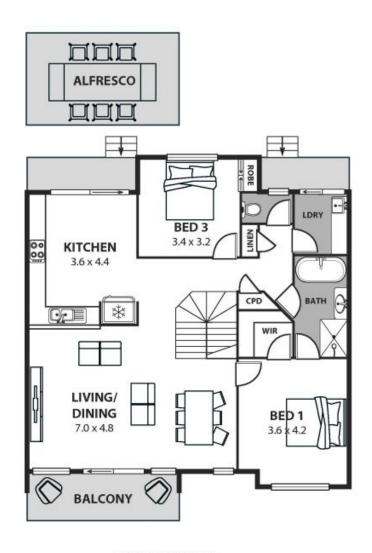

## Easy-breezy family living with the village on your doorstep!

Enviably situated a short walk from Woonona Village and only moments from your choice of beaches, this superb address promises a coastal lifestyle to fall in love with. With tonnes of appeal for home buyers and investors alike, this welcoming, low-maintenance home offers light-filled living areas, three bedrooms, and easy alfresco entertaining.