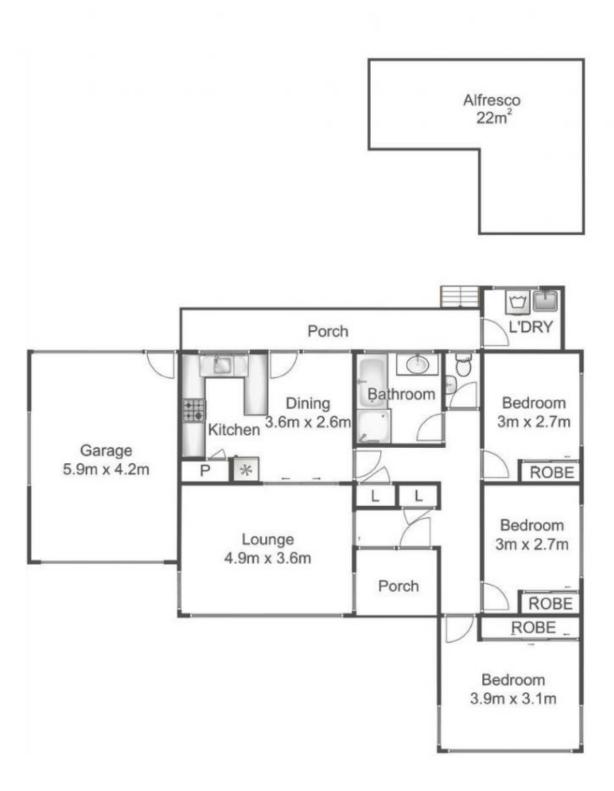

## Features include:

- Three bedrooms with built-in robes offer inviting accommodation
- Large lounge and adjoining kitchen/dining offer plenty of space for quality time together
- Functional bathroom with stand alone bath
- Spacious, level garden includes a covered entertaining area,
- Secure garage provides easy off-street parking.
- Walk to Hollymount Park and Russell Vale Public School in moments, and enjoy the beautiful beaches of Woonona and Bulli just three minutes from home (approx.)