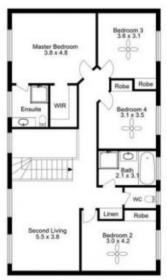

## The spacious family home you've been dreaming of!

Families seeking a home with loads of room to move will fall head over heels for this superb five-bedroom Horsley residence, where multiple living areas and huge garden spaces await. With Dapto only moments from home and cafes, parks, and Dapto Public School within strolling distance, this property offers a convenient lifestyle in a scenic location.