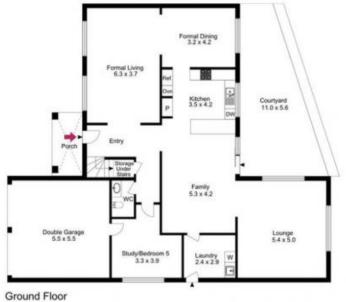

## The spacious family home you've been dreaming of!

Families seeking a home with loads of room to move will fall head over heels for this superb five-bedroom Horsley residence, where multiple living areas and huge garden spaces await. With Dapto only moments from home and cafes, parks, and Dapto Public School within strolling distance, this property offers a convenient lifestyle in a scenic location.