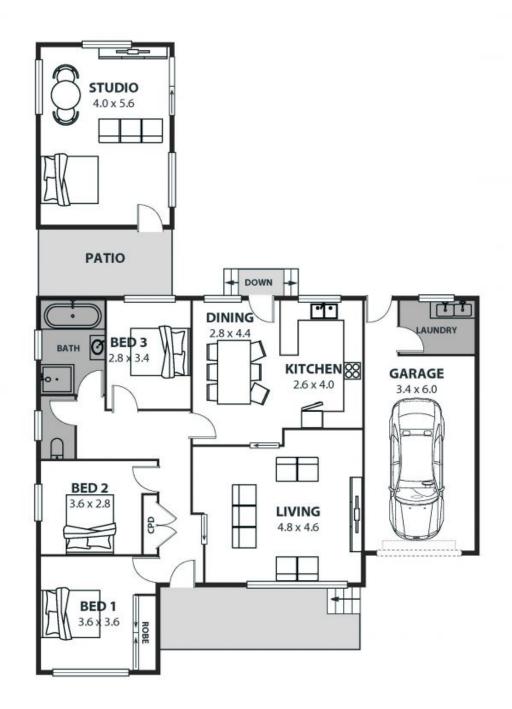

## Dream home potential in a superb location!

Set on 552 sqm (approx.) in a family-friendly Bellambi location just moments from the beach, this potential-packed home is the perfect place to make your coastal living dreams come true! Whether you renovate and extend (STCA), demolish and rebuild (STCA), or plan a dual-occupancy development (STCA), the future looks bright!