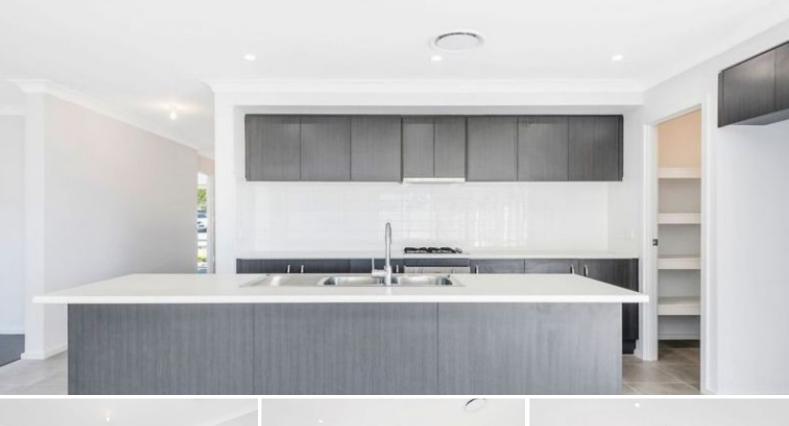

Features include:

- Master suite greets you as you walk into the home, offering panoramic views of the quiet street and walk-in robe offers plenty of hanging space
- Remaining three bedrooms are all extremely spacious with built in robes
- Kitchen comes with everything you would expect from a house of this quality, including stone island benchtop with breakfast bar, gas cooktop, ample cupboard space, and an enormous walk in pantry with shelving all around.
- Double garage with internal access.
- Boasting plush carpet and ducted air-conditioning