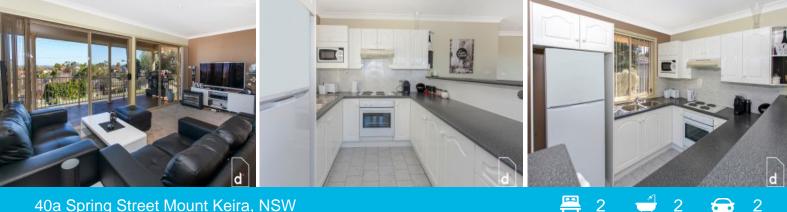

## 40a Spring Street Mount Keira, NSW

Features include:

- Open plan light filled livIng/dining area
- Modern functional kitchen
- Two bedrooms both with built-in-wardrobes
- Additional shower & toilet in combined downstairs laundry
- Spacious low maintenance courtyard and wrap around front balcony
- Double car garage
- Only two in the block
- Short drive to Wollongong CBD, university, schools and shops