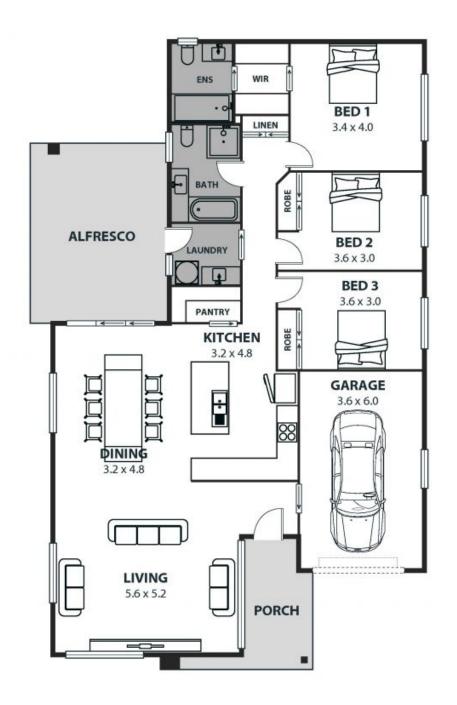

## Live or invest in a prime Shell Cove location

Enviably situated within walking distance of the beach and local shops, this welcoming three-bedroom, two-bathroom family home offers light-filled contemporary interiors and easy outdoor entertaining. Perfect for home buyers seeking low-maintenance coastal living and astute investors looking for a turn-key rental proposition, this property is a must-inspect!