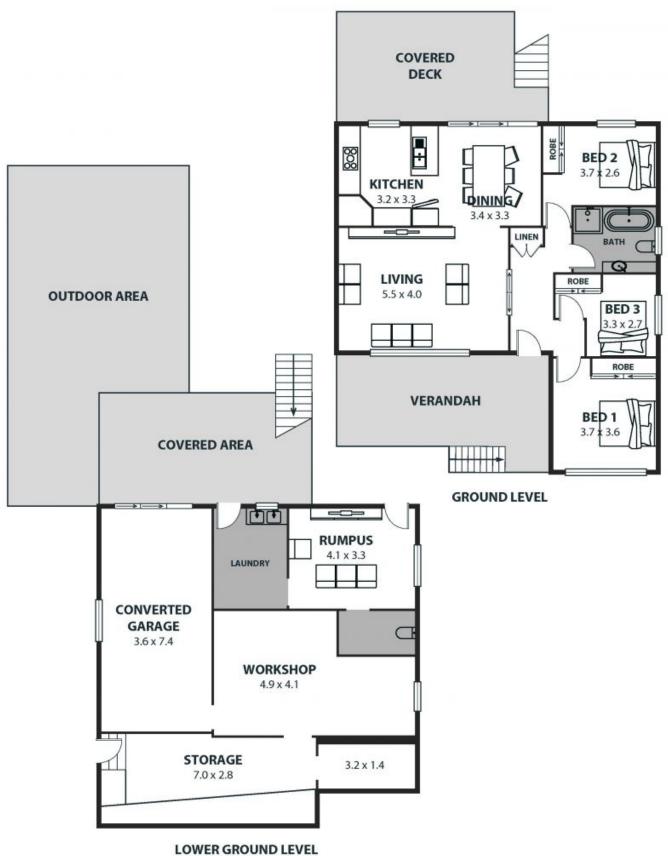

## Positioned for ultimate family convenience!

Beautifully updated for easy, move-in-ready family living, this welcoming three-bedroom home offers a relaxed coastal lifestyle just moments from the bustling heart of Wollongong. Room for extension (STCA) and potential for further updates make this an exciting prospect for renovators, while the huge back garden and walk-to-the-village location are sure to delight.

LOCATION

With every convenience within strolling distance of home and stunning beaches only moments away, this perfectly positioned home offers a fabulous family lifestyle just seven minutes (approx.) from Wollongong's CBD.

Walk to Fairy Meadow Village for a choice of major supermarkets and a great range of eateries, retailers, grocers, and services at your fingertips.

The beautiful beaches of Fairy Meadow, Towradgi, and Puckey's Estate all await just five minutes from your front door (approx.) ensuring an effortless coastal lifestyle, while the four-minute drive (approx.) to both Fairy Meadow Demonstration School and Keira High School assures easy school m