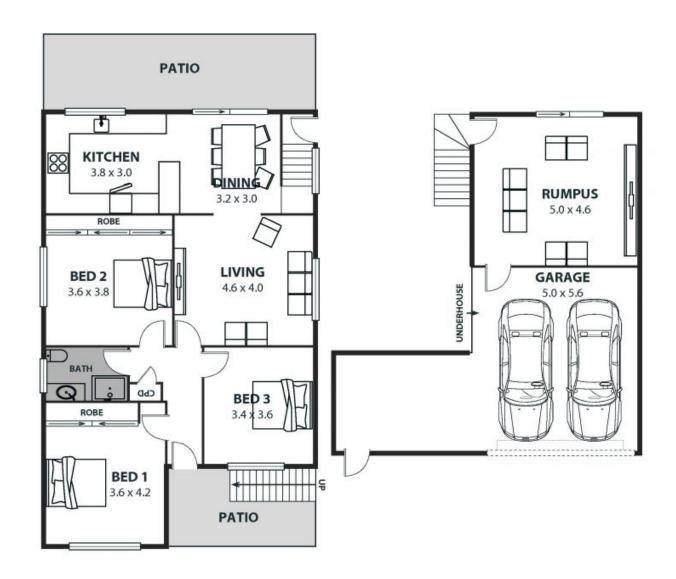

## Beautifully maintained for easy coastal living, with exciting potential for the future

Meticulously maintained over the years, this much-loved three-bedroom family home is now ready to welcome new owners, offering move-in-ready living with exciting potential for updates and extension (STCA). Set on a huge allotment bursting with lush gardens, this property has serious dream home potential and is ideally situated within walking distance of Woonona Village, local schools, and a choice of parks and playgrounds.