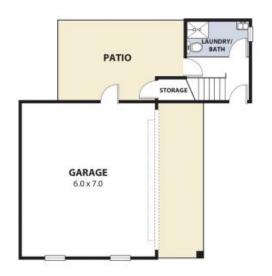

Features include:

- Open plan light filled livIng/dining area
- Modern functional kitchen
- Two bedrooms both with built-in-wardrobes
- Additional shower & toilet in combined downstairs laundry
- Spacious low maintenance courtyard and wrap around front balcony
- Double car garage
- Only two in the block
- Sorry but pets will not be considered suitable for this property