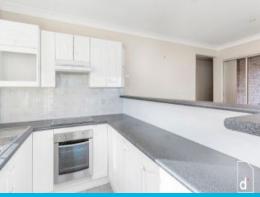

Features include:

- Open plan light filled livIng/dining area
- Modern functional kitchen
- Two bedrooms both with built-in-wardrobes
- Additional shower & toilet in combined downstairs laundry
- Spacious low maintenance courtyard and wrap around front balcony
- Double car garage
- Only two in the block
- Sorry but pets will not be considered suitable for this property