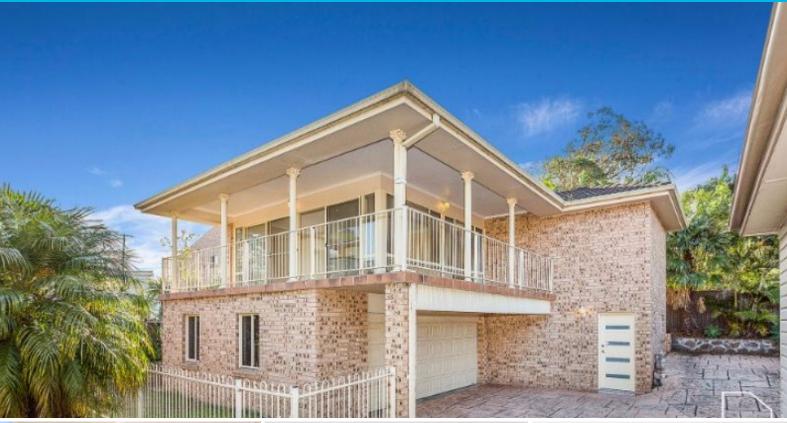

## dignam

40b Spring Street Mount Keira, NSW

<u>—</u>

٦

## IDEAL LOCATION - TWO BEDROOM TOWNHOUSE

This two bedroom townhouse is situated in one of Wollongong's most tightly-held suburbs. Mount Keira enjoys close access to the University, M1 and bus links, major shopping, sports grounds and parklands, and is situated only a fifteen-minute hop into the city centre.

Features include:

- Open plan light filled livIng/dining area
- Modern functional kitchen
- Two bedrooms both with built-in-wardrobes
- Additional shower & toilet in combined downstairs laundry
- Spacious low maintenance courtyard and wrap around front balcony
- Double car garage
- Only two in the block
- Sorry but pets will not be considered suitable for this property