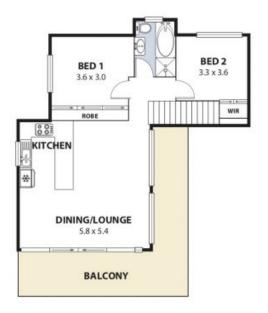

Features include:

- Open plan light filled livIng/dining area
- Modern functional kitchen
- Two bedrooms both with built-in-wardrobes
- Additional shower & toilet in combined downstairs laundry
- Spacious low maintenance courtyard and wrap around front balcony
- Double car garage
- Only two in the block
- Sorry but pets will not be considered suitable for this property