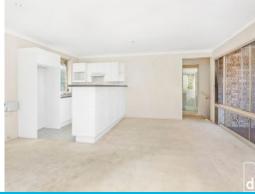

Features include:

- Open plan light filled livIng/dining area
- Modern functional kitchen
- Two bedrooms both with built-in-wardrobes
- Additional shower & toilet in combined downstairs laundry
- Spacious low maintenance courtyard and wrap around front balcony
- Double car garage
- Only two in the block
- Sorry but pets will not be considered suitable for this property