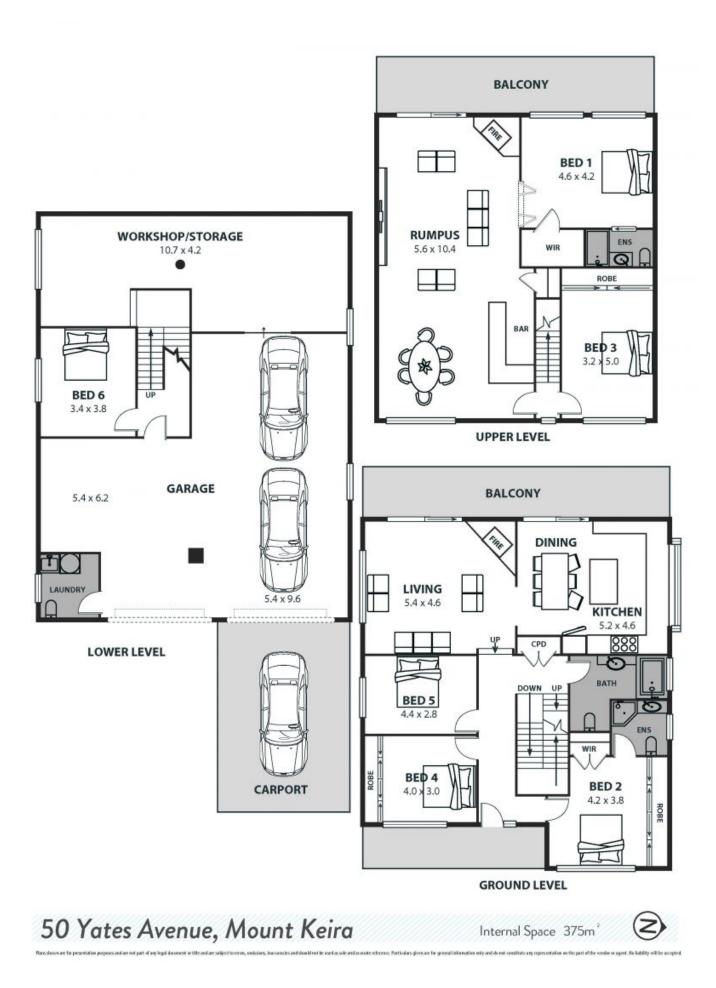

## Spacious family living at the foot of Mount Keira

Set on a generous allotment at the foot of Mount Keira, this sprawling six-bedroom, three-bathroom home offers super-spacious family living in a stunning location just moments from the heart of Wollongong's bustling CBD.

Multiple living spaces are complemented by mountain-view balconies and a large back garden, setting the scene for the peaceful lifestyle you've been dreaming of.