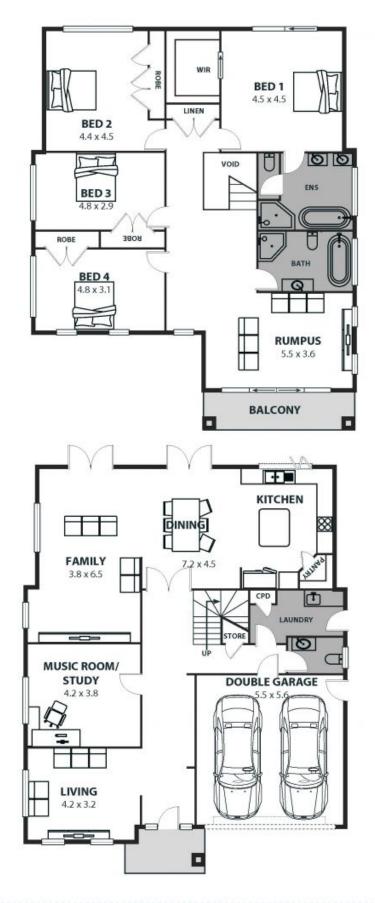

### Superb coastal family living with the village on the doorstep!

Perfectly positioned just metres from Bulli Village and within easy strolling distance of Sandon Point Beach, this beautifully presented four-bedroom, two-bathroom family home promises a dream coastal lifestyle with easy city access.

### Location

With Bulli Village a one-minute stroll from your front door (approx.) and the beach, transport, and sought-after schools within walking distance, this address is superbly positioned for easy family living.

Enjoy the convenience of Woolworths a seven-minute walk (approx.) from home and easy access to Corrimal's vibrant shopping centres just seven minutes away (approx.). Thirroul's cosmopolitan village invites you to enjoy fine dining, entertainment, and boutique shopping just three minutes from home (approx.), while the big city conveniences of Wollongong await