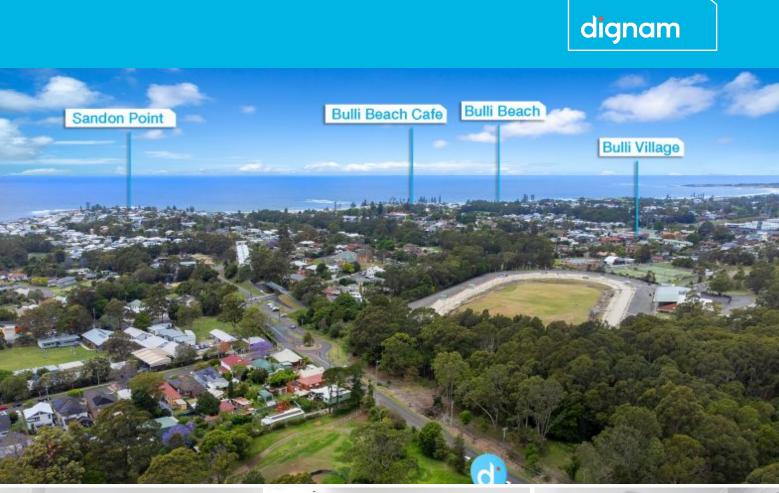

### Location

Easy coastal living awaits in this fabulous Bulli location, where surrounding parkland creates a tranquil setting and moments-from-home access to shops and schools ensures enviable convenience.

...

...

Drive to Sydney in just over an hour (approx.) or walk to Bulli Station for regular city-bound trains. ...