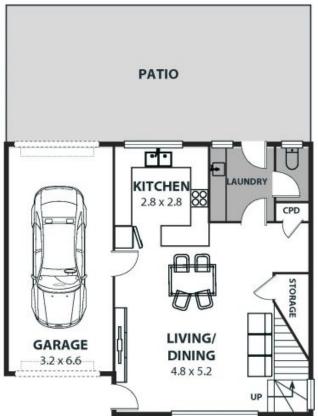

## Family living in a superb walk-to-the-village location!

Families seeking the famed Bulli lifestyle will delighted by this four-bedroom duplex embraced by stunning parkland and only moments from some of the region's most beautiful beaches. Walking distance to Bulli Village adds extra appeal to this move-in-ready home, perfect for home buyers and investors alike.