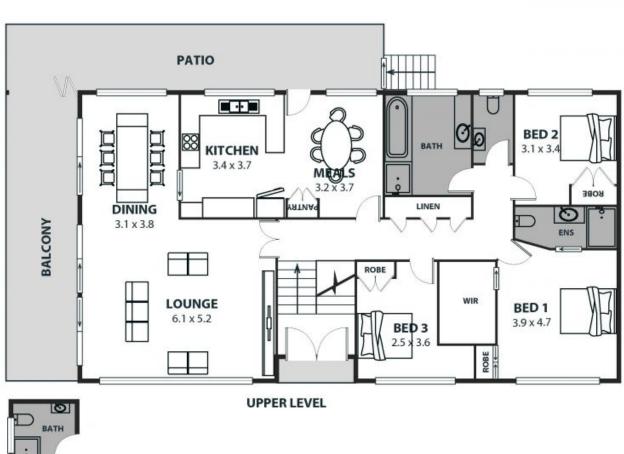

## The ULTIMATE family entertainer!

Families who love to entertain will be delighted by this spacious four-bedroom, three-bathroom home set on 630sqm (approx.) in a peaceful pocket of beautiful Mount Ousley just moments from the heart of Wollongong.

Open-plan living spills out to a huge entertaining balcony with water views, while the low-maintenance entertainer's garden, outdoor spa, and huge rumpus room with an in-built bar ensure year-long entertaining in comfort and style.