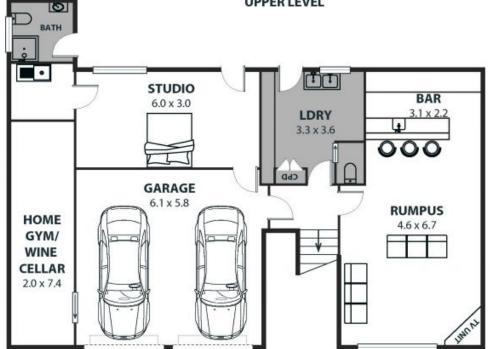

Open-plan living spills out to a huge entertaining balcony with water views, while the low-maintenance entertainer's garden, outdoor spa, and huge rumpus room with an in-built bar ensure year-long entertaining in comfort and style.