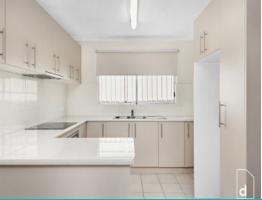

Features include:

- Two bedrooms with carpet and large built in robes
- Open-plan living and dining space offers an inviting place to relax, with cosy carpet and an exposed brick feature wall for comfort and character.
- Well-appointed modern kitchen, with an enviable amount of storage and a calming neutral colour scheme
- Spacious central bathroom with floor-to-ceiling tiling and timeless contemporary styling.