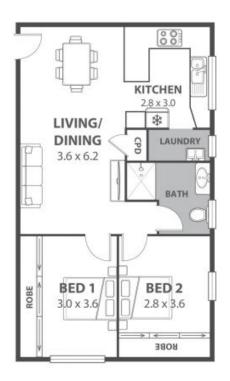

## WALK TO THE VILLAGE FROM THIS TWO BEDROOM UNIT

Nestled within the immaculately maintained 'Esther Court' complex, this welcoming unit offers updated interiors and a peaceful, inner-village lifestyle. Enviably situated just a short stroll from Corrimal's vibrant shopping precinct and only minutes from some of the region's most breathtaking beaches. This updated two-bedroom unit offers easy leaving close to ammentities.

Features include:

- Two bedrooms with carpet and large built in robes
- Open-plan living and dining space offers an inviting place to relax, with cosy carpet and an exposed brick feature wall for comfort and character.
- Well-appointed modern kitchen, with an enviable amount of storage and a calming neutral colour scheme
- Spacious central bathroom with floor-to-ceiling tiling and timeless contemporary styling.