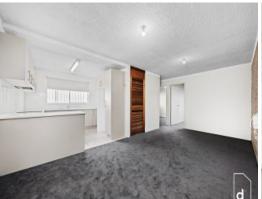

Features include:

- Two bedrooms with carpet and large built in robes
- Open-plan living and dining space offers an inviting place to relax, with cosy carpet and an exposed brick feature wall for comfort and character.
- Well-appointed modern kitchen, with an enviable amount of storage and a calming neutral colour scheme
- Spacious central bathroom with floor-to-ceiling tiling and timeless contemporary styling.