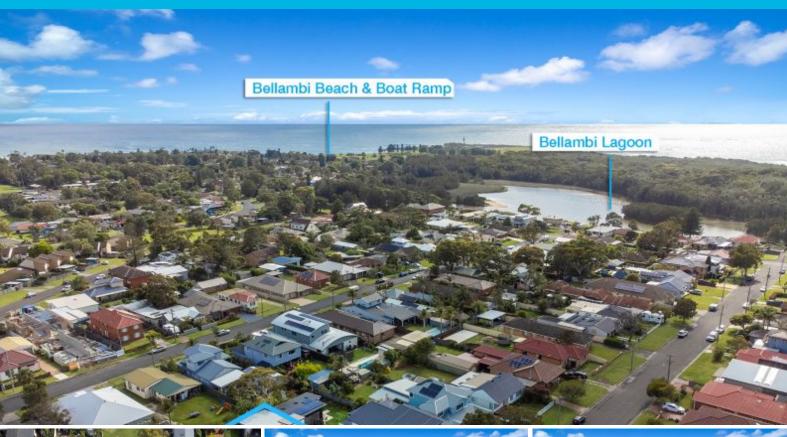

## SUPERB investment or development opportunity in a prime walk-to-the-beach location!

Offering a huge allotment within easy walking distance of Corrimal Beach and only moments from every convenience, this property boasts two tenanted dwellings and outstanding development potential (STCA).

## LOCATION

Stroll to Corrimal Beach in just 12 minutes (approx.), stopping off at the breathtaking Bellambi Lagoon Nature Reserve on the way.

Walk to the local grocer and cafes in seven minutes (approx.), or meet friends at GF Eats for lunch or a great morning coffee, an easy stroll from home.