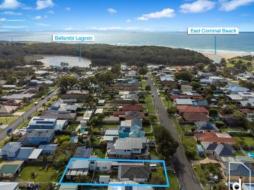

## SUPERB investment or development opportunity in a prime walk-to-the-beach location!

Offering a huge allotment within easy walking distance of Corrimal Beach and only moments from every convenience, this property boasts two tenanted dwellings and outstanding development potential (STCA).

## LOCATION

Stroll to Corrimal Beach in just 12 minutes (approx.), stopping off at the breathtaking Bellambi Lagoon Nature Reserve on the way.

Walk to the local grocer and cafes in seven minutes (approx.), or meet friends at GF Eats for lunch or a great morning coffee, an easy stroll from home.