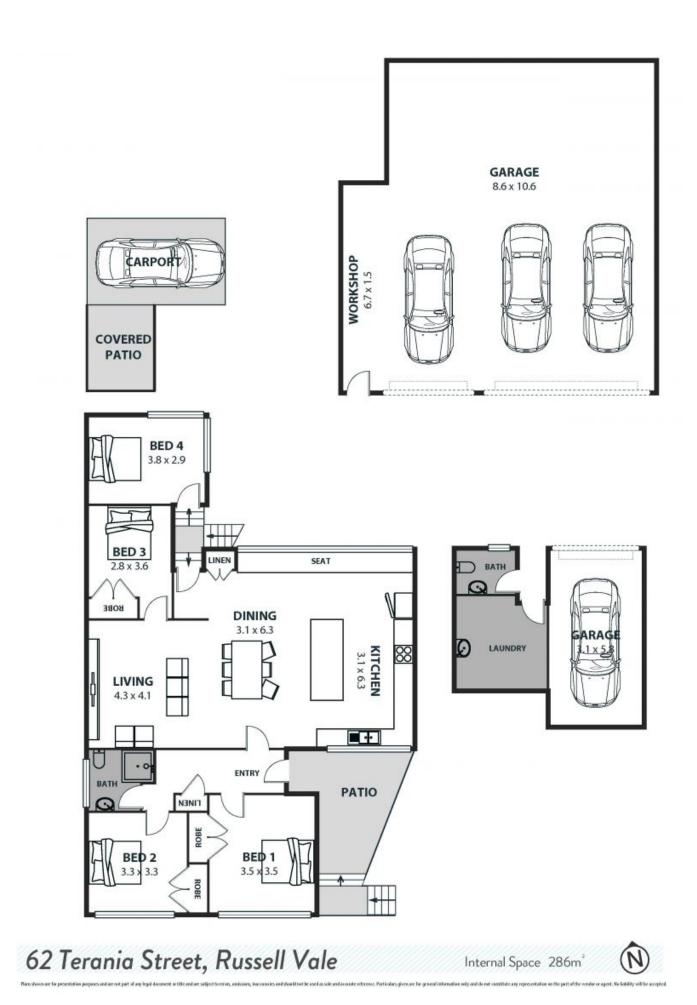

## Renovated family gem in a superb mountain-view location!

Set on a huge mountain-view allotment in a sought-after pocket of Russell Vale, this immaculately renovated four-bedroom home offers a superb, family-friendly lifestyle within walking distance of schools, parks, and transport.