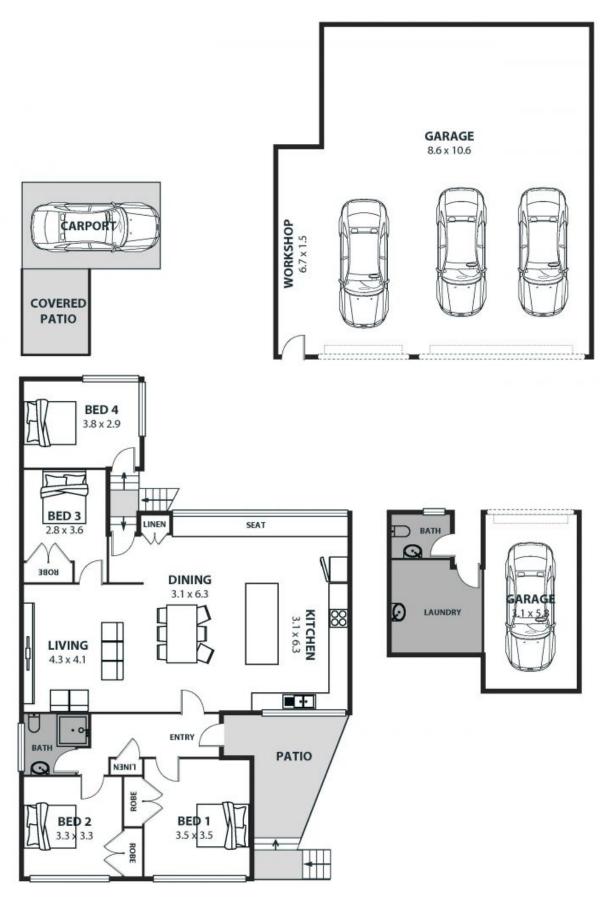

## Renovated family gem in a superb mountain-view location!

Set on a huge mountain-view allotment in a sought-after pocket of Russell Vale, this immaculately renovated four-bedroom home offers a superb, family-friendly lifestyle within walking distance of schools, parks, and transport.