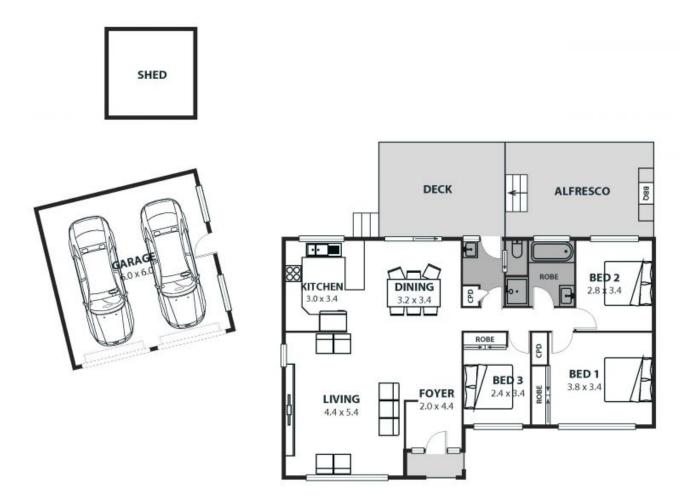

NSW

## Ready and waiting for easy family living!

Set on an enviably large corner block, this beautifully presented family home offers move-in-ready living in a peaceful location close to Dapto's town centre and less than 20 minutes (approx.) from Wollongong.

## LOCATION

Ideally positioned for tranquil family living, this instantly inviting home promises lifestyle and convenience.

Drive to Dapto's town centre in just five minutes (approx.) to enjoy its great shopping and dining, or head over to Stockland Shellharbour for vibrant big-name shopping just 14 minutes from home (approx.).

Drive to Wollongong in less than 20 minutes (approx.) or catch the train from nearby Dapto Station for easy rail transfers.

PROPERTY

\$865,000

Price:

**Ethan Hennessy** 

Shawn Condello 02 4267 5377



2 Melia Place, Avondale

Internal Space 144m<sup>2</sup>