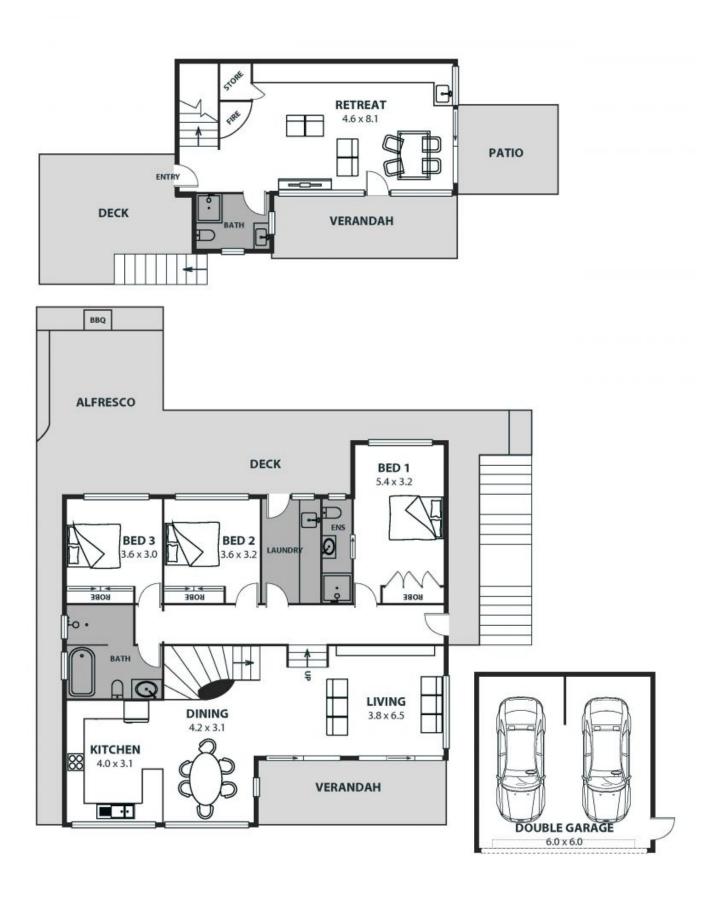

# Masterfully renovated for timeless style and luxe family living

Set on 563 sqm (approx.) in a blissfully leafy pocket of Figtree, this freshly renovated three-bedroom, three-bathroom home displays the very best in timeless style and inviting comfort. Sun-bathed living spaces are complemented by superb outdoor entertaining areas and a dream back garden to create a family oasis you'll love coming home to.

#### PROPERTY

Exuding the perfect blend of refined sophistication and relaxed coastal style, this compre

Price:

\$1,382,500

Ethan Hennessy Shawn Condello

02 4267 5377