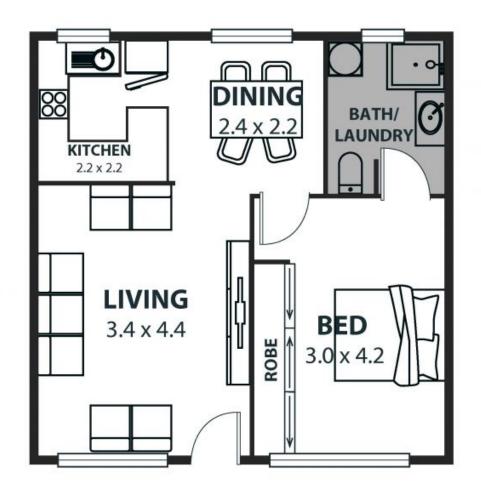

## CENTRAL AND SUNNY ONE BEDROOM APARTMENT

This sunny one-bedroom apartment within the charming 'Bareena' complex is sure to appeal to those seeking inner-city living. Situated an easy walk from the heart of the CBD, city beaches, parks, and attractions, this is the place to be!

Features include:

- Rest easy in your generous bedroom, where a large mirrored built-in robe provides plenty of storage
- All-white kitchen offers enviable storage and opens to a cosy dining area
- Large living room provides loads of space to create an inviting lounge retreat
- Bathroom boasts a bath and incorporated laundry facilities for ultimate convenience
- Apartment has been meticulously maintained and is beautifully presented
- Complimentary bus loop is minutes away, that there are views of the escarpment
- Walk into the heart of Wollongong's vibrant city centre in just five minutes (approx.) to enjoy VIP access to its dynamic shopping, great dining and entertainment, and urban conveniences.
- For a change of pace, walk to the beach for a day by the water or to enjoy.
  Wollongong's waterfront restaurants. Take a dip in the stunning beachfront.
  Continental Pool, just a 16-minute walk from home (