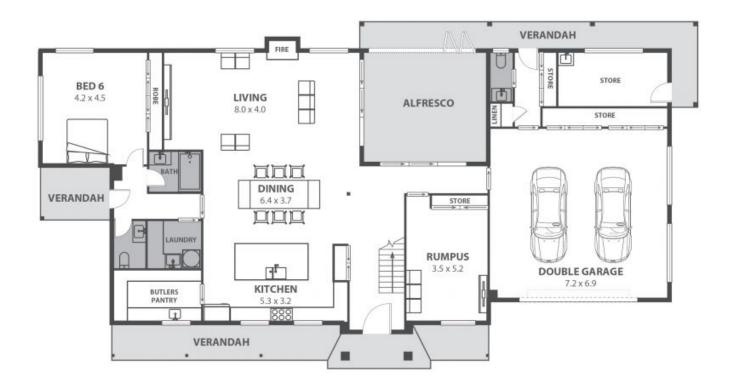

## Perfectly picturesque with approved plans for a dream home build!

Ideally positioned in a picturesque pocket of Colo Vale, this generous level allotment is cleared and ready for the approved construction of a dream family home.