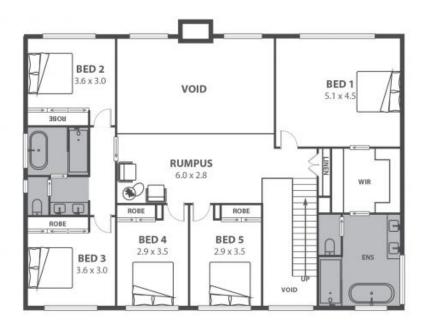

## Perfectly picturesque with approved plans for a dream home build!

Ideally positioned in a picturesque pocket of Colo Vale, this generous level allotment is cleared and ready for the approved construction of a dream family home.