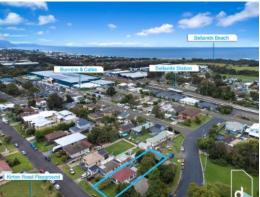

## Location

Ideally situated opposite a large park and playground and within walking distance of every convenience, this property promises a fabulous coastal family lifestyle.

Walking or cycling distance proximity to Russell Vale Public School and Holy Spirit College adds significant family appeal, with Woonona High School only five minutes (approx.) away by car.

Drive to Wollongong in 11 minutes (approx.) or to Sydney in 75 minutes (approx.) or walk to Bellambi Station for

**Adam McMahon** 

**Ange Carrigan** 

02 4267 5377