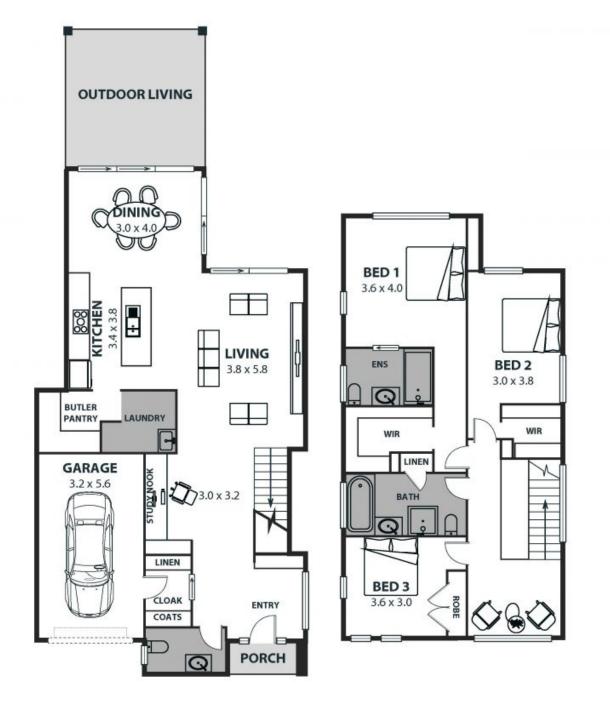

# Designed to perfection for modern family living

Perfectly positioned within the beautiful Calderwood Estate, this immaculately presented home has been meticulously designed to offer relaxed family living and chic, contemporary styling.

Three inviting bedrooms, spacious living areas, and superb outdoor entertaining combine to create a family sanctuary you'll look forward to coming home to.

#### LOCATION

Buyers seeking a family-friendly, community-minded neighbourhood close to every convenience will love this sought-after location, where an easy-going lifestyle awaits and the big-city conveniences of Wollongong are just 25 minutes from home (approx.).

#### Price:

\$900,000

3

Ethan Hennessy

**Isabelle Lace** 02 4267 5377

2

6

PROPERTY

Exuding contemporary so

www.dignam.com.au



# 13 Pony Drive, Calderwood

Internal Space 182m