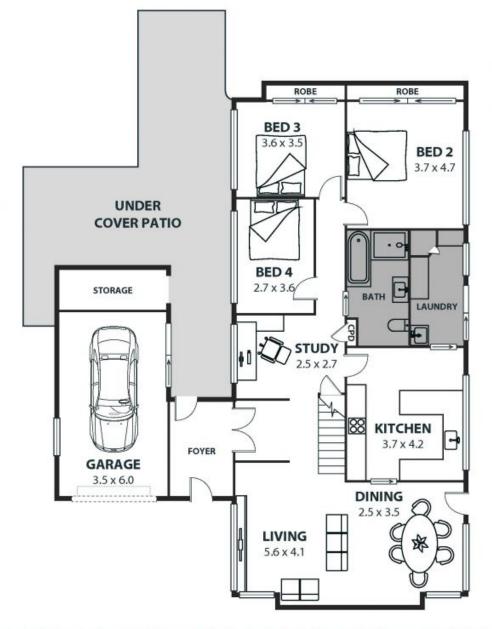

## The perfect family home awaits!

Families seeking easy living with room to grow will be delighted by this four-bedroom, two-bathroom home situated in a family-friendly pocket of Woonona. Multiple living areas are complemented by spacious outdoor entertaining and a large garden perfect for family life, while enviable proximity to Hollymount Park and every convenience adds superb lifestyle appeal.