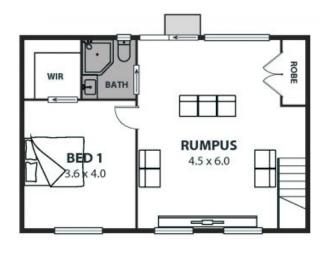

## The perfect family home awaits!

Families seeking easy living with room to grow will be delighted by this four-bedroom, two-bathroom home situated in a family-friendly pocket of Woonona. Multiple living areas are complemented by spacious outdoor entertaining and a large garden perfect for family life, while enviable proximity to Hollymount Park and every convenience adds superb lifestyle appeal.