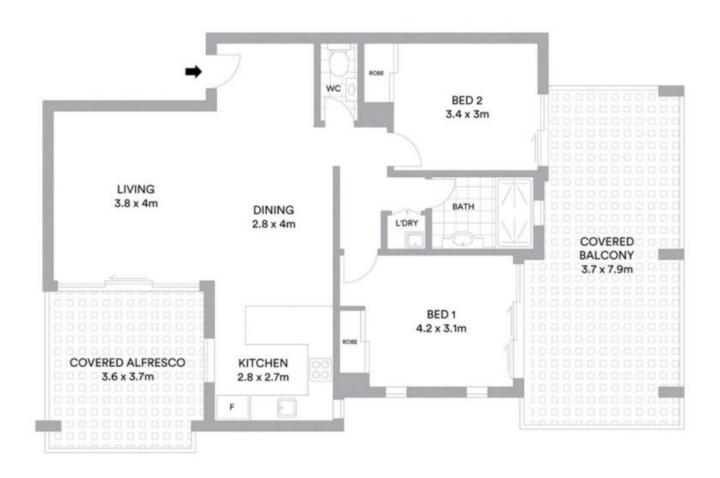

## Perfectly positioned to enjoy dynamic inner-city living!

First-home buyers and savvy investors will be delighted by this contemporary two-bedroom apartment, ideally situated within an easy walk of fabulous shopping and dining and only moments from the city's beautiful beaches.

## **LOCATION**

The fun and convenience of inner-city living is on your doorstep in this coveted location, where everything you need is at your fingertips and easy access to trains makes getting out of town enviably easy!

Walk into the heart of the CBD in just 10 minutes (approx.) to immerse yourself in its diverse dining and entertainment and enjoy great shopping without the parking hassles.

 Price:
 \$635,000

 Council Rates:
 \$357.57 p/q