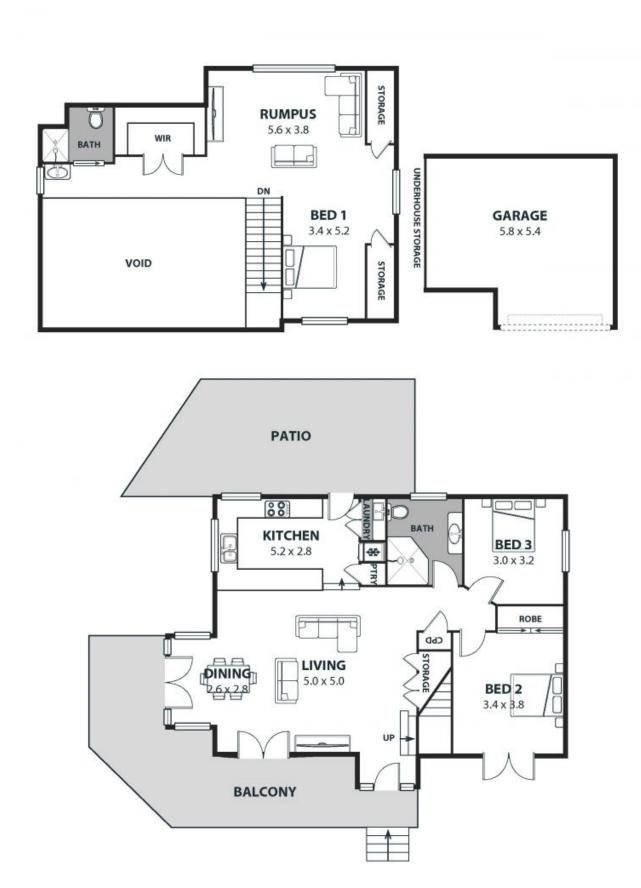

# Peaceful, private, and perfectly positioned for the good life!

Tucked away from the street on an enviably large allotment just moments from Thirroul Beach, this dream coastal retreat offers peaceful family living and an easy commute to Sydney.

#### LOCATION

Situated in a peaceful, leafy setting moments from a choice of stunning beaches and oh-so-close to Thirroul's vibrant village, this location will strike a chord with anyone craving peace and tranquility without compromising on convenience.

Families can look forward to a quiet street where the kids can play with their neighbourhood friends and a short drive to Thirroul Public School and Bulli High School, while city workers will have an easy commute. Drive to Sydney in 70 minutes (approx.) and to Wollongon