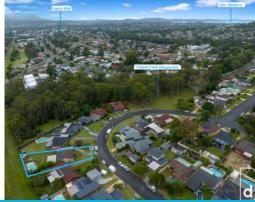

## Location

Ideally located in a family-friendly pocket of Dapto less than 20 minutes (approx.) from the heart of Wollongong's bustling CBD, this home offers a peaceful lifestyle without compromising on big-city convenience.

The Timberi Park Playground is just metres from the front door, sure to delight the kids, while walking distance proximity to Mount Brown Public School and the three-minute drive (approx.) to Dapto High School add extra family appeal.