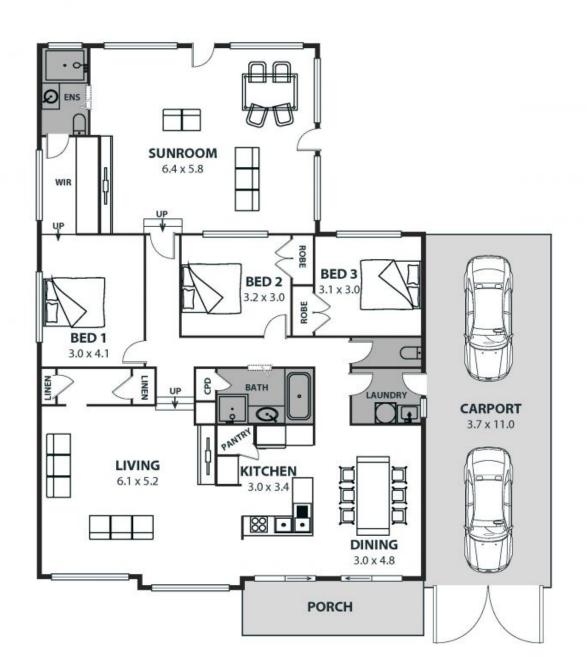

## Modern family living on a HUGE allotment!

Set on a whopping 867 sqm (approx.), this welcoming three-bedroom, two-bathroom home offers a light-filled family retreat close to Dapto's CBD and within enviably easy reach of Lake Illawarra and a selection of stunning beaches.

...

Property...

•••

Offering a rare amount of outdoor space and a spacious, free-flowing floor plan, this inviting family home will delight buyers seeking comfort, lifestyle, and plenty of room to move! Move in and enjoy the home as is, or take advantage of the scope for further