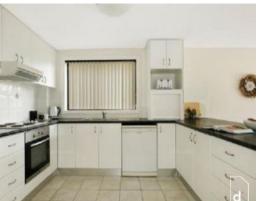

## Features include:

- Two bedrooms both with built in wardrobes
- Open plan living/dining area, leading on to balcony with panoramic escarpment views
- Large windows throughout the unit, allowing ample sunlight
- Well appointed kitchen with dishwasher
- Bathroom includes bath over shower
- Small complex on ground floor location with secure parking space included
- The street is well-serviced with local bus links including the free Gong Shuttle, or take a 10-minute (approx) walk to the Wollongong Station with connections to the Sydney CBD.