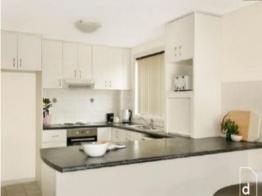

## Features include:

- Two bedrooms both with built in wardrobes
- Open plan living/dining area, leading on to balcony with panoramic escarpment views
- Large windows throughout the unit, allowing ample sunlight
- Well appointed kitchen with dishwasher
- Bathroom includes bath over shower
- Small complex on ground floor location with secure parking space included
- The street is well-serviced with local bus links including the free Gong Shuttle, or take a 10-minute (approx) walk to the Wollongong Station with connections to the Sydney CBD.