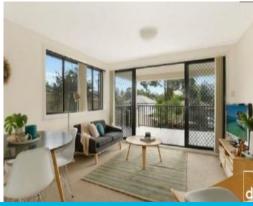

## Features include:

- Two bedrooms both with built in wardrobes
- Open plan living/dining area, leading on to balcony with panoramic escarpment views
- Large windows throughout the unit, allowing ample sunlight
- Well appointed kitchen with dishwasher
- Bathroom includes bath over shower
- Small complex on ground floor location with secure parking space included
- The street is well-serviced with local bus links including the free Gong Shuttle, or take a 10-minute (approx) walk to the Wollongong Station with connections to the Sydney CBD.