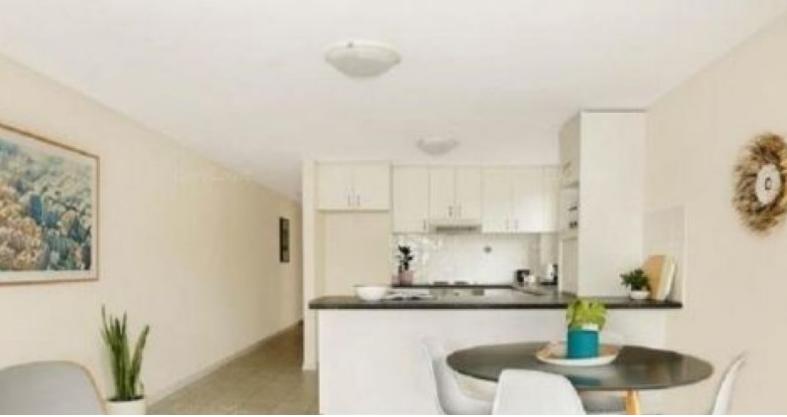

## HIGHLY CONVENIENT LOCATION

Located in a small block of units, this two bedroom unit features fresh interiors, abundance of sunlight and room to move. Enjoying a highly convenient position within a short walk to Wollongong hubs and amenities.

## Features include:

- Two bedrooms both with built in wardrobes
- Open plan living/dining area, leading on to balcony with panoramic escarpment views
- Large windows throughout the unit, allowing ample sunlight
- Well appointed kitchen with dishwasher
- Bathroom includes bath over shower
- Small complex on ground floor location with secure parking space included
- The street is well-serviced with local bus links including the free Gong Shuttle, or take a 10-minute (approx) walk to the Wollongong Station with connections to the Sydney CBD.