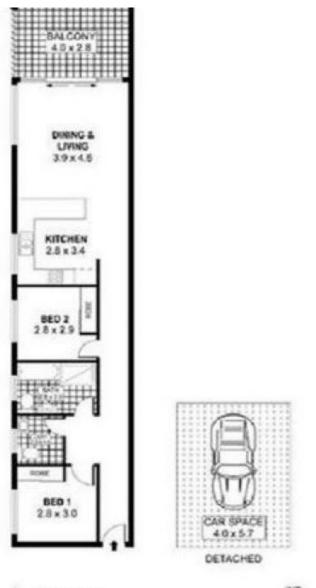

## Features include:

- Two bedrooms both with built in wardrobes
- Open plan living/dining area, leading on to balcony with panoramic escarpment views
- Large windows throughout the unit, allowing ample sunlight
- Well appointed kitchen with dishwasher
- Bathroom includes bath over shower
- Small complex on ground floor location with secure parking space included
- The street is well-serviced with local bus links including the free Gong Shuttle, or take a 10-minute (approx) walk to the Wollongong Station with connections to the Sydney CBD.

Please read the followi

**Price:** \$530 pw **Available Date:** 2024-02-21

Dignam Real Estate

**Property Management** 

| SCALE (METRES)                                                         | INT         | Tim   |
|------------------------------------------------------------------------|-------------|-------|
|                                                                        | EXT         | *11m* |
| A per incomment to Committee out to a feed with a feed of the comment. | CAR SPACE : | 2344  |

UNIT 2, 27 MERCURY STREET

WOLLONGONG