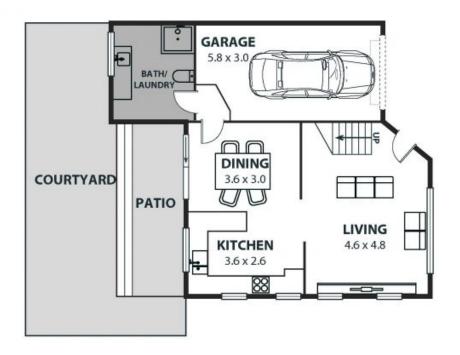

...

Contemporary, low-maintenance living and easy outdoor entertaining await in this inviting townhouse, where a dual-level floor plan offers light-filled interiors and plenty of room to move. Perfect for first-home buyers seeking an escape from renting and