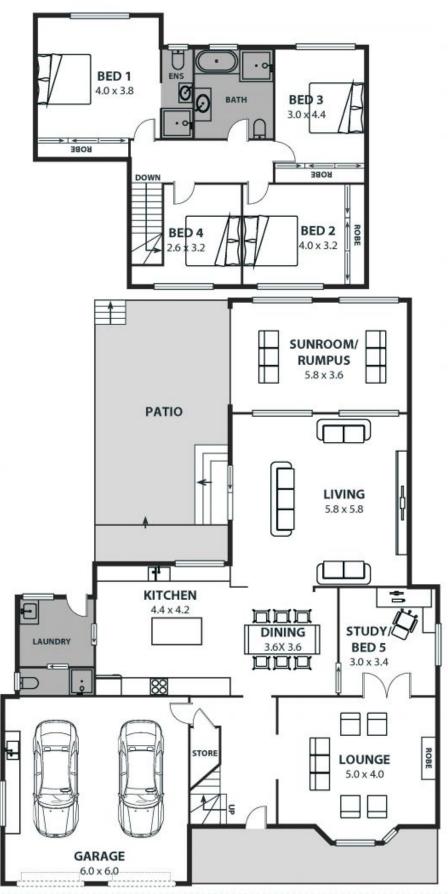

## The perfect family home in a superb walk-to-the-beach location!

Set on 663 sqm (approx.) in a prime walk-to-the-beach location, this immaculately presented five-bedroom, three-bathroom home offers multiple living spaces and dream outdoor entertaining for a superb coastal family lifestyle.

## PROPERTY ...

...

Welcome to 20 Harriet Spearing Drive, where generous family proportions and light-filled contemporary interiors combine to offer a superb five-bedroom, three-bathroom family home with multiple living spaces complemented by dreamy outdoor areas. Perfect for discerning bu