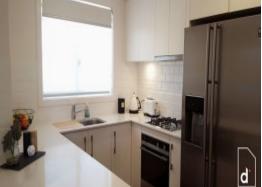

### Features include:

- Two good sized bedrooms with plush light grey carpets, slide robes, & new roller blinds
- Modern kitchen boasts Fishel & Paykel gas stove top, dishwasher, Caesar stone bench tops, soft close drawers, tile splash back
- Open plan living engineered champagne oak floors & gas point for heating
- Tastefully designed modern bathroom
- LED contemporary lighting in all rooms and ducted air conditioning
- Low maintenance private fenced garden, external gas point for BBQ, 3000 litre water tank.
- Internal access to automatic single lock up garage
- Bulli tennis courts are a stones throw and the Foragers market is next door, not to mention a short stroll to