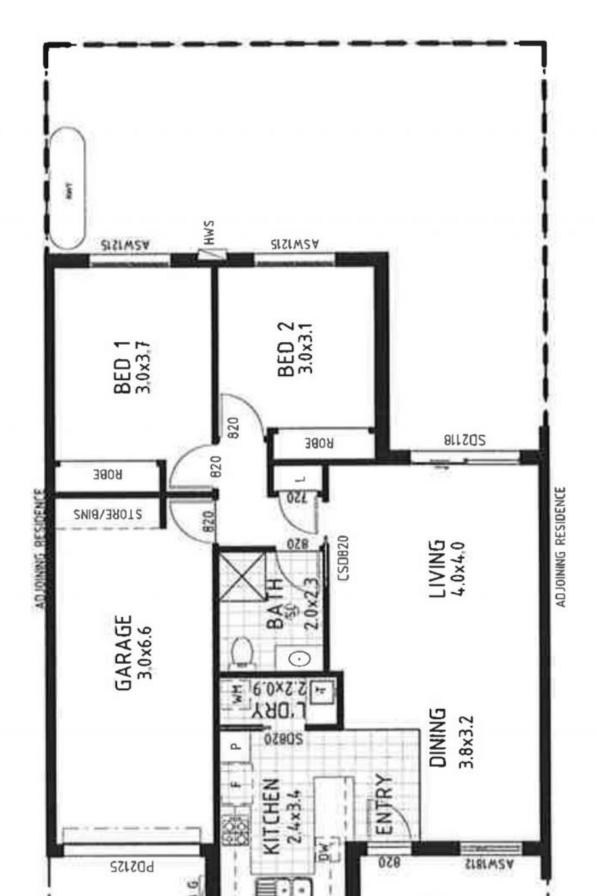

## STUNNING SINGLE LEVEL ABODE

This chic and elegant single level home is perfectly positioned and quietly tucked away with easy access to everything Bulli has to offer. Close to beaches, cafes, public transport and great local schools. The home is light and bright and offers a carefree low maintence lifestyle.

### Features include:

- Two good sized bedrooms with plush light grey carpets, slide robes, & new roller blinds
- Modern kitchen boasts Fishel & Paykel gas stove top, dishwasher, Caesar stone bench tops, soft close drawers, tile splash back
- Open plan living engineered champagne oak floors & gas point for heating
- Tastefully designed modern bathroom
- LED contemporary lighting in all rooms and ducted air conditioning
- Low maintenance private fenced garden, external gas point for BBQ, 3000 litre water tank.
- Internal access to automatic single lock up garage
- Bulli tennis courts are a stones throw and the Foragers market is next door, not to mention a short stroll to