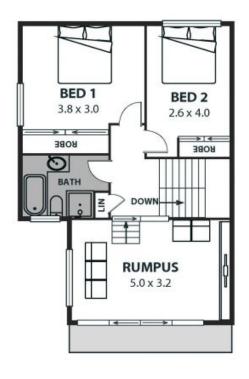

## Mountain-view duplex, ready for a transformation!

Set on a corner block at the perfect elevation to take in sweeping mountain views, this two-bedroom duplex will delight those seeking a home to renovate or an affordable starter in a superb lifestyle location.