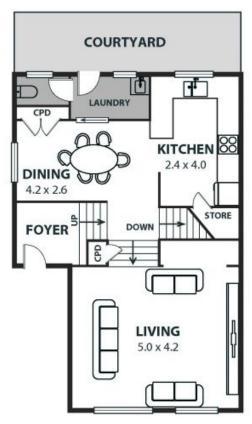

## Mountain-view duplex, ready for a transformation!

Set on a corner block at the perfect elevation to take in sweeping mountain views, this two-bedroom duplex will delight those seeking a home to renovate or an affordable starter in a superb lifestyle location.