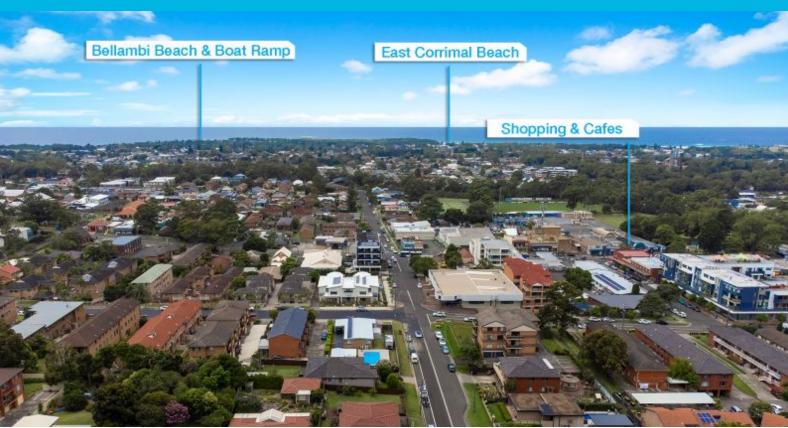

## **LOCATION**

Ideally situated footsteps from Corrimal's bustling town centre, this address offers enviably easy access to stunning beaches and the big-city excitement of Wollongong.

Corrimal's CBD awaits a four-minute walk from home (approx.) offering a fabulous selection of shops, supermarkets, cafes, and eateries to cater to your every need.

Walk to the Corrimal Pool in 12 minutes for a brisk morning swim in the sunshine, and enjoy moments-from-home access to some of the region's most beautiful beaches, with Corrimal Beach, Bellambi Beach and Woonona Beach all only seven minutes away (approx.). The magnificent Illawarra Escarpment State Conservation Area offers endless outdoor adventure a three-minute drive from home (approx.), while Harry Hanson Park's much-loved playground awaits an eight-minute walk awa