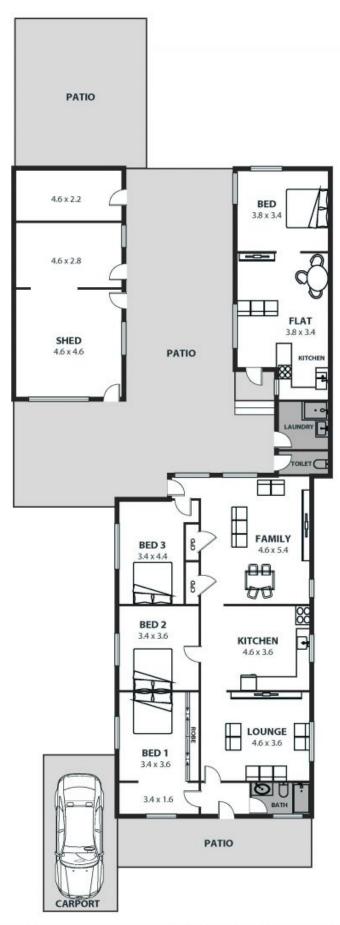

## Huge allotment and even bigger potential!

Set on a whopping 1021 sqm in a prime Corrimal location, this ready-for-reno home will excite keen renovators and developers on the hunt for a dream site for their next big project. With Corrimal's vibrant shopping and dining district a short walk away and some of the region's most stunning beaches just moments from home, this is an unmissable opportunity to make your mark in the Corrimal property market.