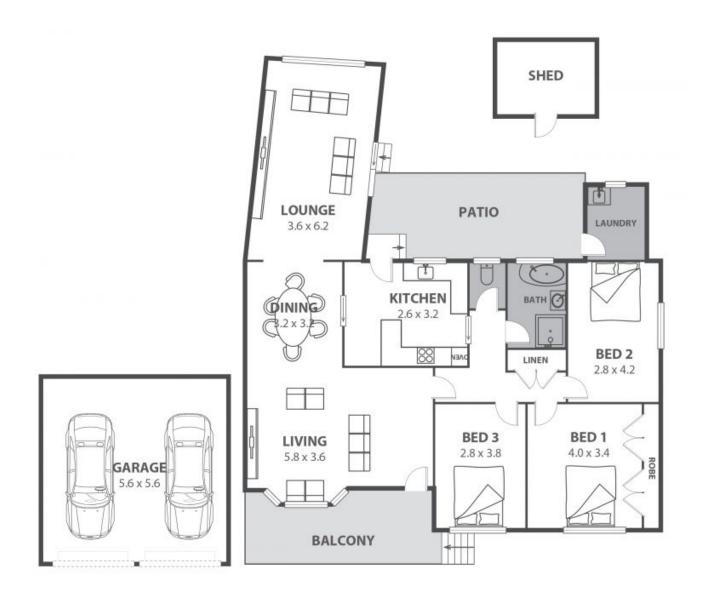

Features include:

- Three good sized bedrooms, the master with built-in-robe
- Spacious living and dining area
- Stylishly renovated bathroom with separate bath and toilet
- Well appointed kitchen overlooking yard with breakfast bar
- Brand new carpet throughout.
- Spacious secured yard and lock up garage
- The thriving township of Woonona is a 3-minute drive up the road and is where you'll

## **Property Management**

4 Narelle Crescent, Woonona

Internal Space 155m <sup>2</sup>

(N)