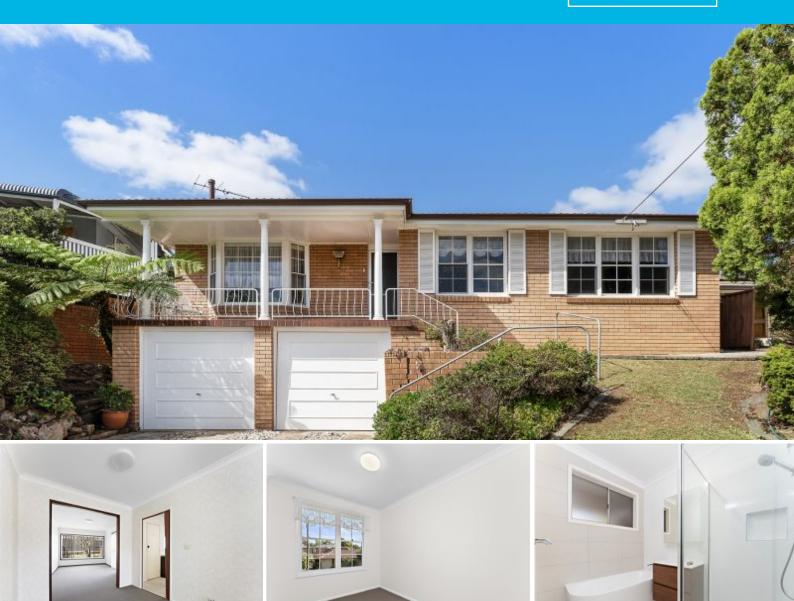

## LIGHT FILLED THREE BEDROOM HOME IN IDEAL LOCATION

Promising a wonderful family lifestyle in a fantastic setting nearby to Hollymount Park. This light filled home offers relaxed living in a quiet pocket of popular Woonona

Features include:

- Three good sized bedrooms, the master with built-in-robe
- Spacious living and dining area
- Stylishly renovated bathroom with separate bath and toilet
- Well appointed kitchen overlooking yard with breakfast bar
- Brand new carpet throughout.
- Spacious secured yard and lock up garage
- The thriving township of Woonona is a 3-minute drive up the road and is where you'll

find trendy cafes, restaurants, supermarkets and services

- Public transport options include bus links and Train Station nearby

 Price:
 \$780 pw

 Available Date:
 2024-02-22

3

**.** 

2

Dignam Real Estate