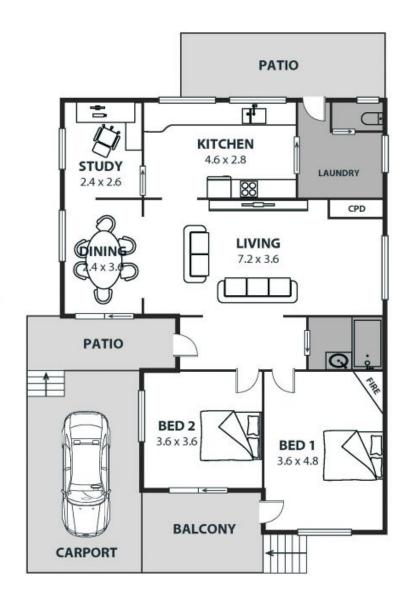

## Period elegance, exciting scope, and a superb coastal lifestyle

Pretty as a picture and set on a whopping 673 sqm (approx.), this captivating period home offers an outstanding opportunity for renovators seeking an exciting project in a prime coastal location. Elegant period features provide the perfect inspiration for a superb old-meets-new makeover, while stunning garden surroundings offer an idyllic setting for coastal living.