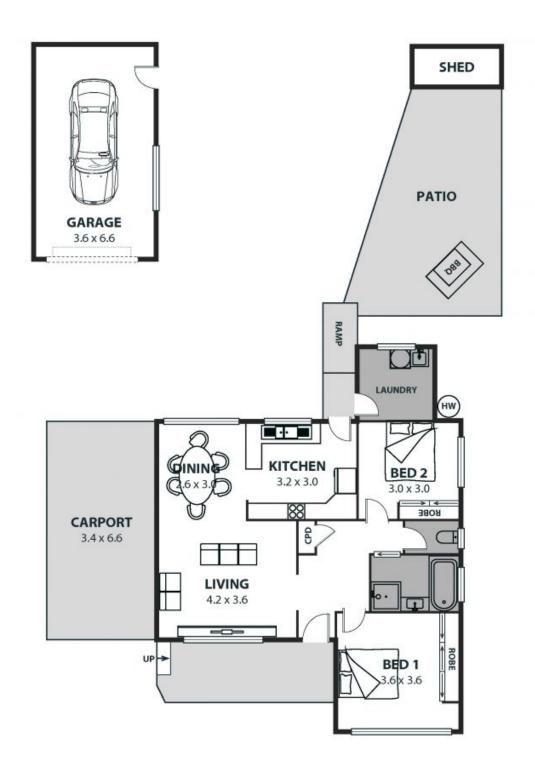

## Packed with potential within walking distance of the village!

Set on 563 sqm (approx.) in a sought-after walk-to-the-village location, this classic Corrimal home offers move-in-ready living with exciting potential for renovation and extension (STCA). Alternatively, take advantage of the appealing address and large allotment to execute a lucrative multi-dwelling development (STCA).