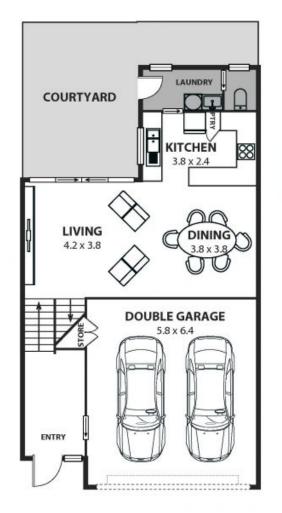

## Coastal Entertainer!

Nestled within a boutique complex of just eight homes, this beautifully presented townhouse offers light-filled modern living and easy alfresco entertaining sure to impress families, couples, and investors alike.

## LOCATION

Buyers seeking convenience, enviable beach access, and proximity to the city will be delighted by the lifestyle benefits of this ideal address, tucked in a peaceful pocket of Woonona where stunning mountain views offer the perfect backdrop.

Walk to Woonona Village in three minutes to enjoy its great selection of cafes, eateries, shops, and services including walking distance to the local IGA and fresh food grocery stores. Bulli Village and Woolworths await a four-minute drive from home, while just 11 minutes away, Wollongong's b