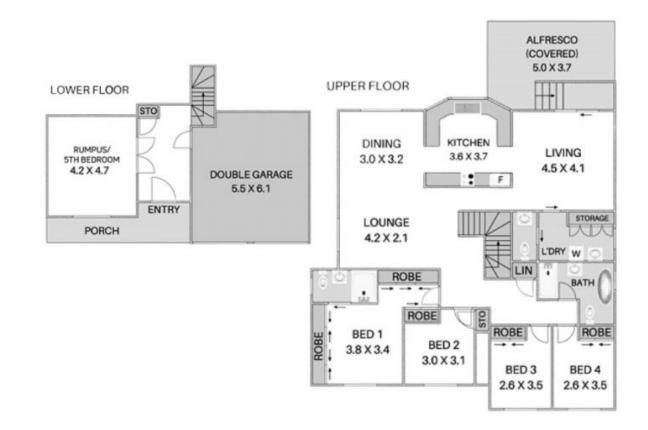

## Spacious and serene ? this is the family sanctuary you've been waiting for!

Spacious interiors, floor plan flexibility, and stunning garden spaces make this instantly appealing four-bedroom home a superb choice for growing families seeking a laid-back coastal lifestyle and easy city access.