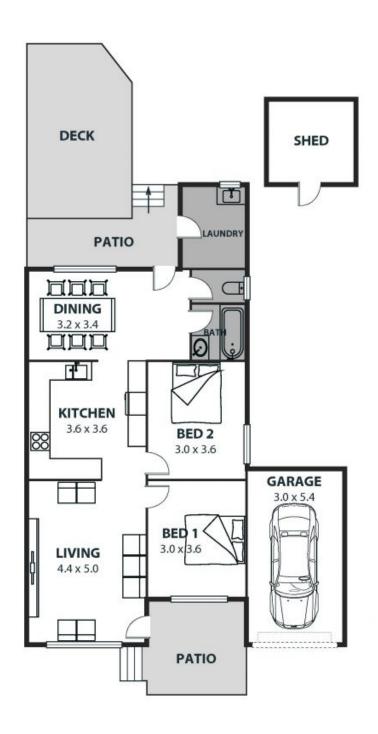

## Space, scope, and a dream location!

Set in one of Austinmer's most desirable lifestyle locations, this classic coastal cottage set on 488sqm (approx.) presents an unmissable opportunity for developers, renovators, and those seeking a dream site for a new home build (STCA).

Price: Price guide \$1,450,000 - \$1,550,000

Council Rates: \$797.20 p/q

Property...

Offering 488 sqm (approx.) and stunning mountain and ocean views just metres from the beach, this property will d

**Adam McMahon** 