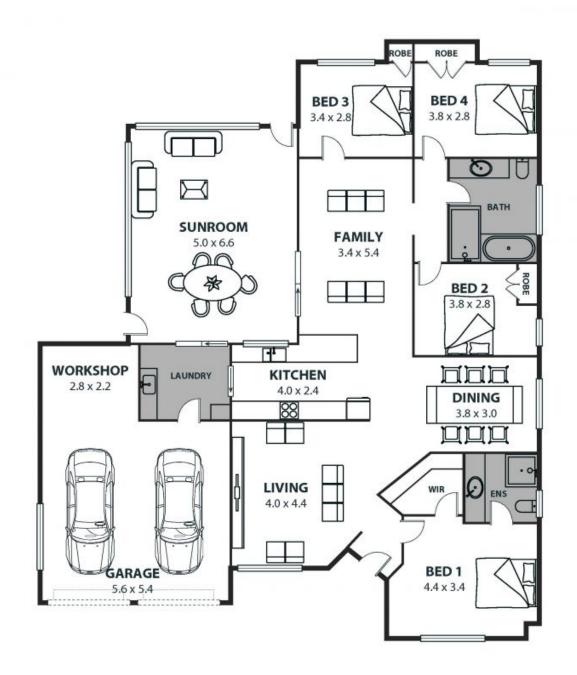

ies. With scope for modern updates and plenty of room to extend (STCA), the potential here is endless!

much-loved four-bedroom family home offers spacious, move-in-ready interiors and a

Location

With beaches, sought-after schools, and every convenience within enviably easy reach, this coveted address offers a superb coastal lifestyle.

Walk to Bellambi Lane Cafe to start the day with a great coffee, stroll to local shops and services, and finish the day with a family meal at the beautiful Bellambi Hotel, an easy walk from home. Six minutes (approx.) away Corrimal's vibrant shopping precinct awaits, while Wollongong's CBD is only 11 minutes from home, ensuring your relaxed beach lifestyle doesn't come at the expe

Price:

\$1,850,000

**Adam McMahon** 

**Ange Carrigan** 

02 4267 5377