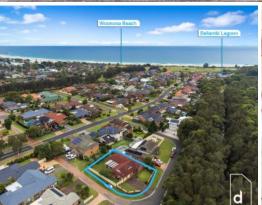

## 5 Mary Callaghan Crescent Woonona, NSW

Spacious family living with room to grow! Set on 693 sqm (approx.) in a sought-after walk-to-the-beach location, this

huge back garden sure to delight growing families. With scope for modern updates and plenty of room to extend (STCA), the potential here is endless!

Walk to Bellambi Lane Cafe to start the day with a great coffee, stroll to local shops and services, and finish the day with a family meal at the beautiful Bellambi Hotel, an easy walk from home. Six minutes (approx.) away Corrimal's vibrant shopping precinct awaits, while Wollongong's CBD is only 11 minutes from home, ensuring your relaxed beach lifestyle doesn't come at the expe