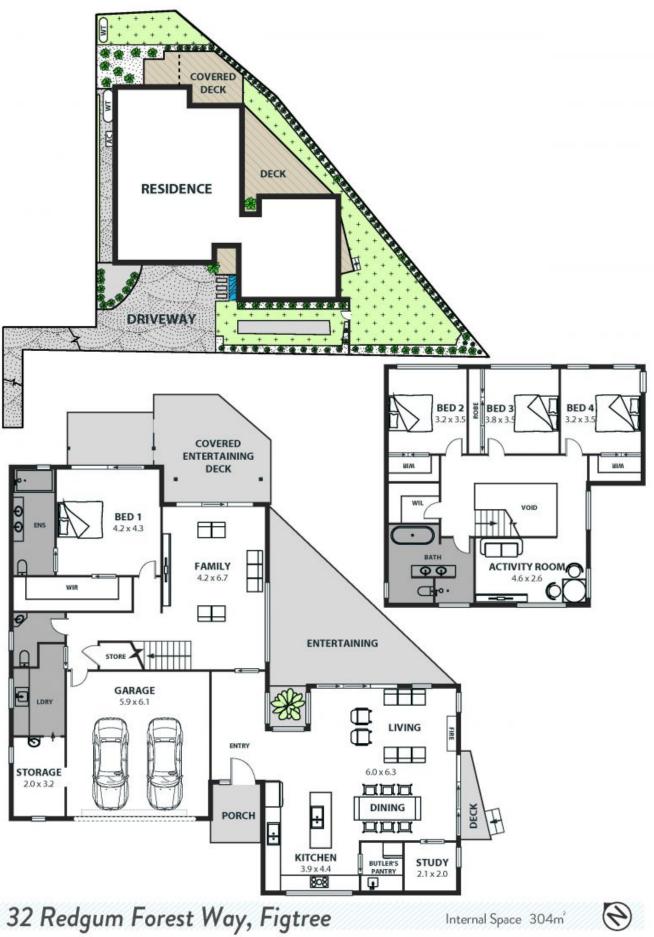

Four bedrooms, multiple living spaces, and superb outdoor entertaining areas are complemented by an inviting wraparound garden and sweeping parkland views, creating a luxe sanctuary you'll love coming home to.