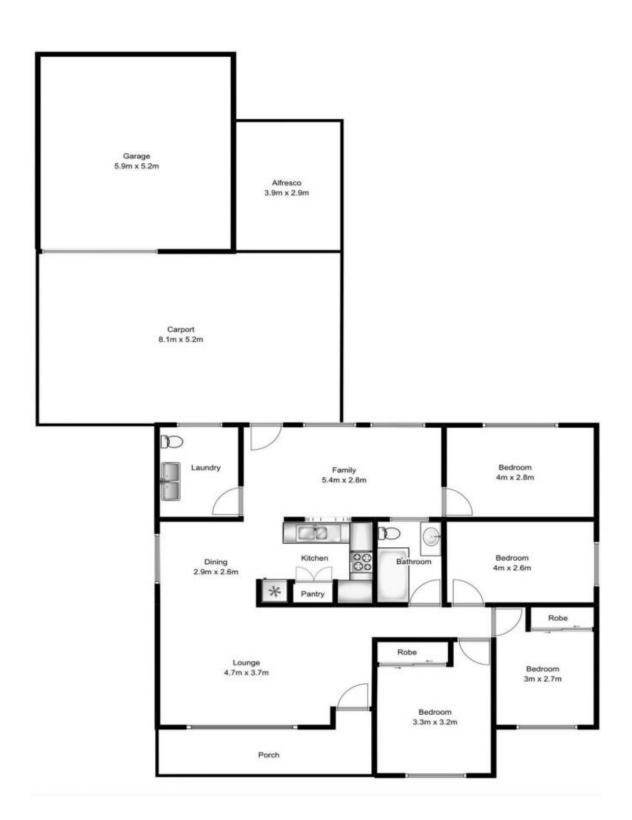

## Coastal living with plenty of room to expand!

In a prime Corrimal lifestyle location, this bright and welcoming move-in-ready home offers spacious family living with exciting scope for extension (STCA). With the village a short walk away and easy access to your choice of stunning beaches, this is a lifestyle opportunity not to be missed.

Set on 577 sqm (approx.)