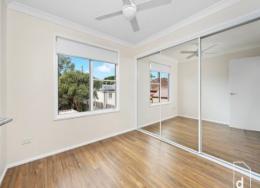

Features include:

- Three bedrooms boasting built in robes and ceiling fans
- Light filled open plan layout with split system air conditioning
- Stylish functional kitchen with stainless steel appliances including dishwasher
- Sleek well appointed bathroom
- Large rear alfresco entertaining area
- Easy access to bus stop
- Moments to the spectacular Lake Illawarra, Primbee Public School, parks, shops and the beach.