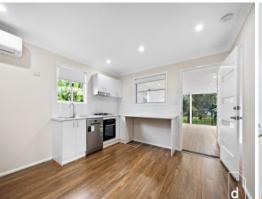

Features include:

- Three bedrooms boasting built in robes and ceiling fans
- Light filled open plan layout with split system air conditioning
- Stylish functional kitchen with stainless steel appliances including dishwasher
- Sleek well appointed bathroom
- Large rear alfresco entertaining area
- Easy access to bus stop
- Moments to the spectacular Lake Illawarra, Primbee Public School, parks, shops and the beach.