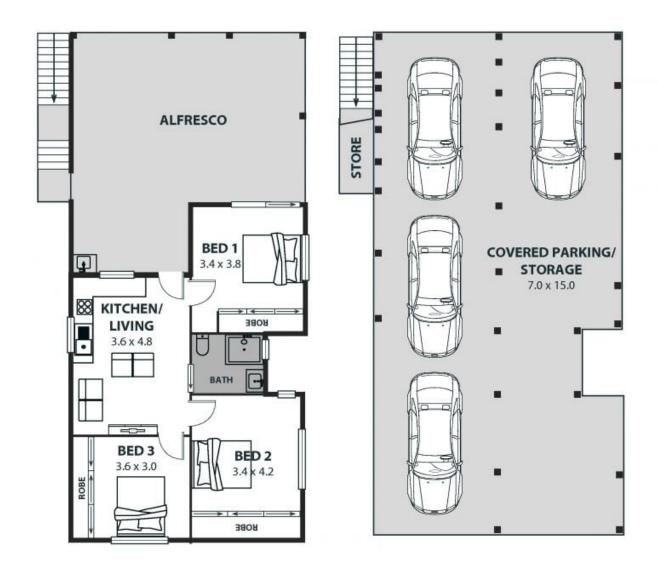

## AS NEW LAKESIDE PRIVATE ABODE

This recently built three bedroom abode is positioned within a tightly held enclave in the scenic lakeside suburb of Primbee. Only a short walk to the beach and the added bonus of the property backing onto the lake, you will relish the opportunity to watch the sun sets over the water. The direct access to the lake from the backyard will ensure you enjoy all the activities lakeside offers, kayaking, boating, sailing and fishing

Features include:

- Three bedrooms boasting built in robes and ceiling fans
- Light filled open plan layout with split system air conditioning
- Stylish functional kitchen with stainless steel appliances including dishwasher
- Sleek well appointed bathroom
- Large rear alfresco entertaining area
- Easy access to bus stop
- Moments to the spectacular Lake Illawarra, Primbee Public School, parks, shops and the beach.