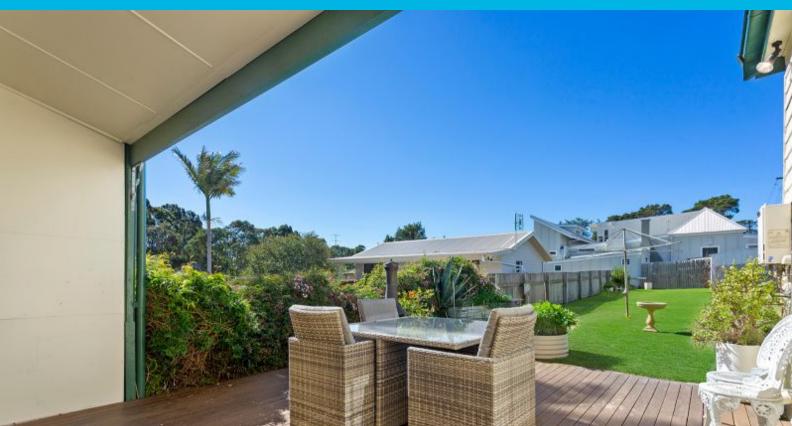

Features include:

- Three large bedrooms
- Family bathroom and additional bathroom facilities in combined laundry
- Stylish updated kitchen boasts plentiful storage, a chef's grade oven and gas cooktop, glass splashbacks and a sparkling stone benchtop.
- Timber and glass french doors flood the living spaces in abundant natural light and open onto the partially covered back patio.
- Ceiling fans, high ceilings and timber floors throughout
- Sizeable grassy lawn with timber deck
- Positioned around the corner from Bulli Train Station while the highway is readily accessible. A trip to Sydney CBD will take approximately 90-minutes and Wollongong can be reached in under 20-minutes