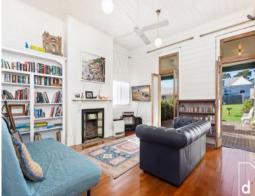

Features include:

- Three large bedrooms
- Family bathroom and additional bathroom facilities in combined laundry
- Stylish updated kitchen boasts plentiful storage, a chef's grade oven and gas cooktop, glass splashbacks and a sparkling stone benchtop.
- Timber and glass french doors flood the living spaces in abundant natural light and open onto the partially covered back patio.
- Ceiling fans, high ceilings and timber floors throughout
- Sizeable grassy lawn with timber deck
- Positioned around the corner from Bulli Train Station while the highway is readily accessible. A trip to Sydney CBD will take approximately 90-minutes and Wollongong can be reached in under 20-minutes