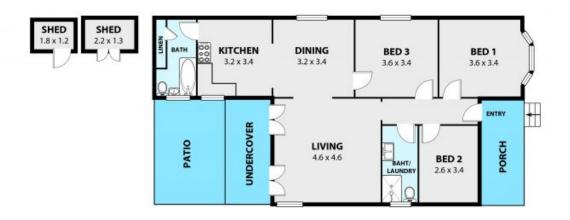

Features include:

- Three large bedrooms
- Family bathroom and additional bathroom facilities in combined laundry
- Stylish updated kitchen boasts plentiful storage, a chef's grade oven and gas cooktop, glass splashbacks and a sparkling stone benchtop.
- Timber and glass french doors flood the living spaces in abundant natural light and open onto the partially covered back patio.
- Ceiling fans, high ceilings and timber floors throughout
- Sizeable grassy lawn with timber deck
- Positioned around the corner from Bulli Train Station while the highway is readily accessible. A trip to Sydney CBD will take approximately 90-minutes and Wollongong can be reached in under 20-minutes

**Price:** \$750 pw **Available Date:** 2024-04-26

**Dignam Real Estate** 

**Property Management** 

227 PRINCES HIGHWAY, BULLI Nternal Space 95m<sup>2</sup>

Flass shows are for presentation parposes and are sat just of any legal document or title and are subject to errors, onlivious, inaccurates and should not be used as sole and accurate reference. Particulars given are for general information only and do not constitute any representation on the part of the sender at agent. We failed by will be accepted. AR2.NET.AU