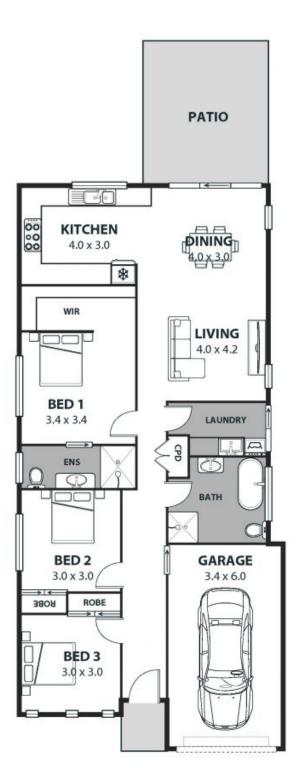

www.dignam.com.au

Adam McMahon

**Ange Carrigan** 02 4267 5377

2 Ocean Street, Towradgi

Internal Space 130m<sup>2</sup>