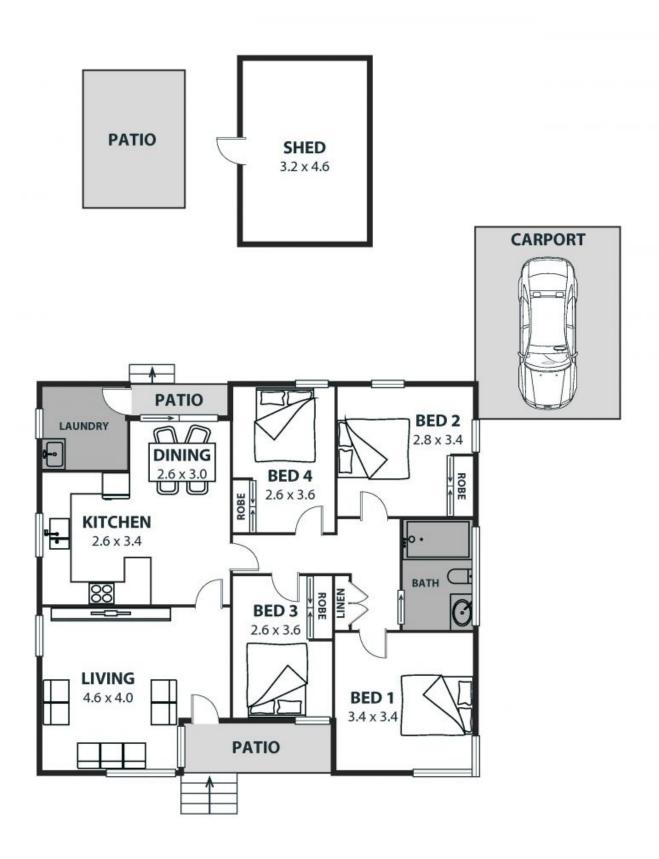

## Walk-to-the-beach family living with plenty of room to grow!

Set on a 562sqm allotment (approx.) within strolling distance of Bellambi Beach, this four-bedroom cottage is brimming with coastal charm. Move straight in and enjoy, or plan an extension (STCA) to transform this perfectly positioned home into the walk-to-the-beach retreat of your dreams.