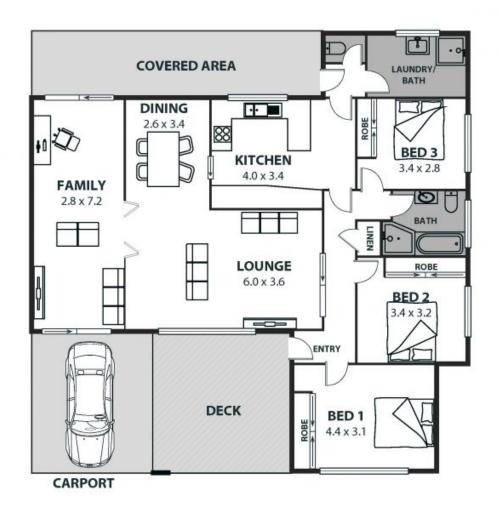

## Relaxed family living with plenty of room to grow!

Boasting an enviably large allotment and a family-friendly location, this three-bedroom home offers move-in-ready living with exciting potential for cosmetic updates and extension (STCA).