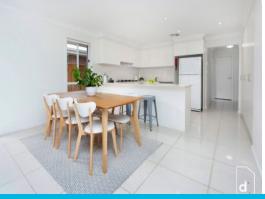

Features include:

- Luxurious master suite complete with walk-in wardrobe and stylish ensuite
- Threee additional spacious bedrooms, all with built-in wardrobes
- Addditional convenient study/home office
- Modern, contemporary style kitchen with quality stainless steel appliances and plenty of cupboard space
- Ducted central air conditioning and private under cover alfresco area
- Fully fenced, private backyard? plenty of room for kids and pets to roam